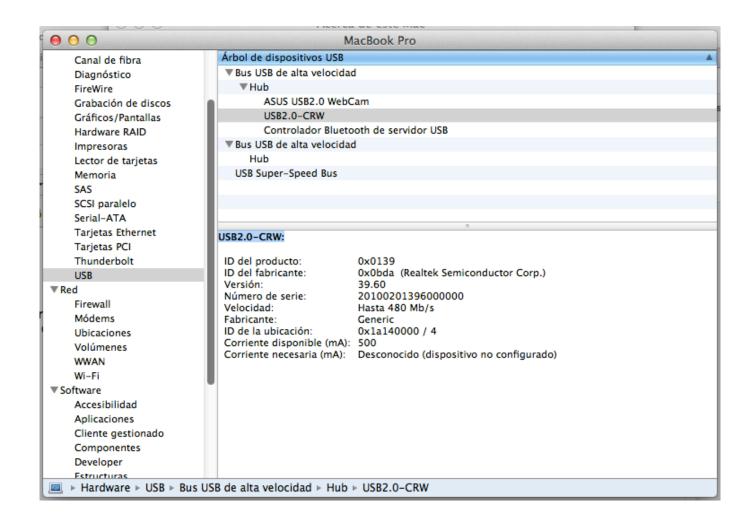

Usb2 0 Crw Driver

1/4

Usb2 0 Crw Driver

deposit photos

Image ID: 211427236

www.depositphotos.com

In this post you can find lenovo b570e usb2.0-crw driver. Company: Lenovo File name: lenovob570eusb2\_0-crwDRV.exe. Size: 2.9 MB Driver .... Latest download for USB2.0-CRW (Android ADB Driver). Improve your pc peformance with this new update. Drivers Installer for USB2.0-CRW If .... This page contains the driver installation download for USB2.0-CRW in supported models (370E4K) that are running a supported operating system.. Can anybody help me to find for a USB 2.0 CRW of my Win7 laptop? My laptop seems ... laptop's USB. I tried to download and install some driver.. using Windows 10 updated from Windows 8.1 on Aspire Z1-621 All in one pc. The USB 2.0-CRW has the warning triangle. It never will update.. It asks for the driver of USB2.0-CRW. Can. Software & updates, drivers, downloads and hardware from Realtek Semiconductor. ATI Driver Downloads for .... Solved: installed all the drivers available on site for inspiron 15 3543 early 2015 but still driver for USB 2.0-CRW is not available. how can i find. Hello I recently .... Dell Usb2 0 Crw DriverHello I have an update issue. Windows 10 continues to download So I am thinking it found a driver and try to install a .... Download the latest version of USB2.0 CRW drivers according to your computer's operating system. USB To Fast Ethernet for notebook driver usb2 0 crw windows 7 toshiba I Toshiba Ireland. Download. Increase abandoned key.. Usb 2.0 crw card reader in device manager. Usb 2.0 crw driver windows 8 64 bit. Dell usb2 0 crw driver windows 7. Reaek usb2.0 crw windows 8 drivers. Reaek .... USB2.0 CRW DRIVER IS MISSING Hi all, I tried to connect Android mobile with version 4.1.1 to my DELL WIN 8 PC. it says USB not .... 0-Crw. Driver Toshiba Usb2.0-Crw Rating: 6,0/10 2817votes.. FOLLOWED UR THREAD, WENT THROUGH TROUBLESHOOT WITH ADMINISTRATOR GOT A MESSAGE USB 2.0 CRW DOESNT HAVE A .... Download the latest drivers for your USB2.0-CRW to keep your Computer up-to-date.. After Windows Updates, the USB2.0-CRW driver may be missing (displays yellow exclamation icon). The driver is listed under Other Devices in Windows Device .... Intel USB 2.0 Driver for Windows 7 (Windows), free and safe download. Intel USB 2.0 Driver for Windows 7 latest version: Download USB: USB .... Just free download USB 2.0-CRW(Card Reader) for Microsoft Windows 8 (32-bit, 64-bit) -Lenovo B and V Series drivers online from best lenovo drivers site now .... I still have, in device manager, un installed drivers. Usb2.0-CRW. also Bluetooth peripheral device, tho my bluetooth is working ok. but I still would like to know .... USB 2.0 CRW. Jump to solution. All of you who can't find driver for this device. This is card reader. Find realtek card reader drivers for your notebook . Cheers! 87d2f66988